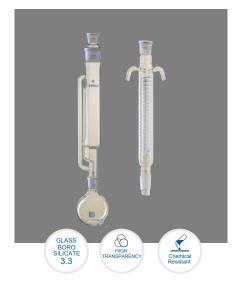

- Refrigerant to be coupled to the condenser
- Condenser (siphon) with 29/32" mouth.

- Universal support according to the equipment, its function is to support both the refrigerant and the siphon.

- 2 universal metal clamps

- Distillation ball: 500 mL, with 29/32" mouth.
- Heating mantle with capacity for 500 mL ball Connectivity: AC220/110V  $\pm 10\%, 50/60 \text{Hz}$

- Laboratory hoses

- Total weight of the assembled equipment: 8Kg
- Overall dimensions of the assembled equipment (WxDxH): 800x250x800mm