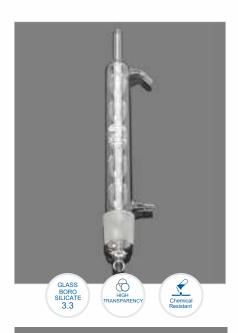

- Refrigerant to be coupled to the condenser
- Condenser (siphon) with 29/32" mouth.

- Universal support according to the equipment, its function is to support both the refrigerant and the siphon.

- 2 universal metal clamps