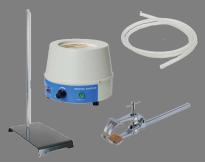

- Distillation ball: 500 mL, with 29/32" mouth.
- Heating mantle with capacity for 500 mL ball Connectivity: AC220/110V  $\pm 10\%, 50/60 \text{Hz}$

- Laboratory hoses

- Total weight of the assembled equipment: 8Kg
- Overall dimensions of the assembled equipment (WxDxH): 800x250x800mm